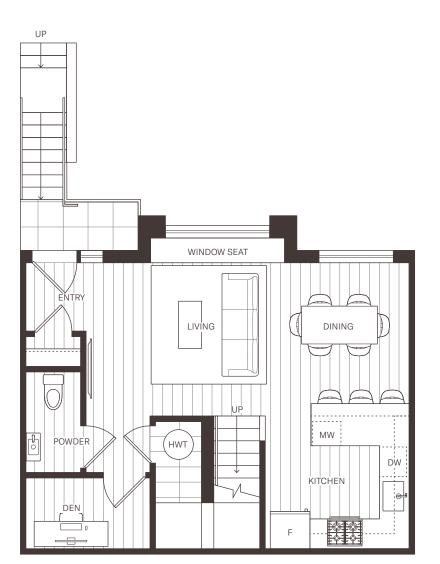

## UNIT F

Main Floor

Second Floor + Roof Deck

The Purchaser acknowledges and agrees that the specifications, details, dimensions and floor plans set to in any materials viewed by the Purchaser, including this floor plan, are approximate and subject to change without notice in order to address building site conditions and municipal, structural, supplier, and or architectural requirements, and different methods and standards of measurement used to measure the dimension of floor plans. Dimensions, sizes and layouts represented herein are approximates based on Architect's information and are subject to change without notice. Parking stall on floor plan indicates that parking is included with the home, but does not designate the Purchaser to an adjacent scores entry.

## 3 Bedroom + Den, 2.5 Bath + Roof Deck City Home

Interior: 1,175-1,225 sqft Exterior: 301-337 sqft

Total Area: 1,476-1,562 sqft

z