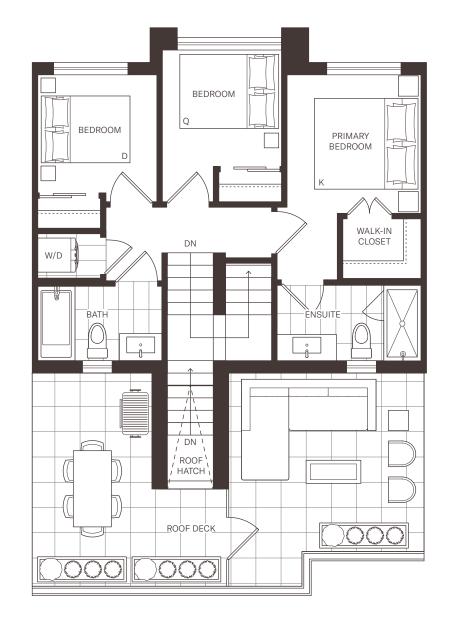

## UNIT F

Main Floor

Second Floor + Roof Deck

The Purchaser acknowledges and agrees that the specifications, details, dimensions and floor plans set to in any materials viewed by the Purchaser, including this floor plan, are approximate and subject to change without notice in order to address building site conditions and municipal, structural, supplier, and or architectural requirements, and different methods and standards of measurement used to measure the dimension of floor plans. Dimensions, sizes and layouts represented herein are approximates based on Architect's information and are subject to change without notice. Parking stall on floor plan indicates that parking is included with the home, but does not designate the Purchaser to an adjacent scores entry.

## 3 Bedroom + Den, 2.5 Bath + Roof Deck City Home

Interior: 1,175-1,225 sqft Exterior: 301-337 sqft

Total Area: 1,476-1,562 sqft

z